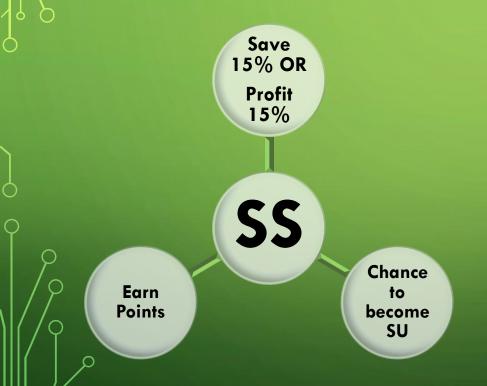

#### SAVE

| Registration Fee to get onboard the<br>Platform | FREE |  |
|-------------------------------------------------|------|--|
| Savings from Retail Price when you buy          | 15%  |  |
| Profit if you sell to others at Retail Ptice    | 15%  |  |
| Chance to earn Points from Total Expenditure    |      |  |
| Chance to upgrade to a Smart User               |      |  |

| Savings from Retail Price when you buy         | 15% |
|------------------------------------------------|-----|
| Profit when you sell to others at Retail Price | 15% |

### **EARN POINTS**

| SS introduces Friends or Acquaintances, at least                      | 10<br>people  |
|-----------------------------------------------------------------------|---------------|
| SS can upgrade to SU when collectively their purchases or sales reach | RM<br>2500.00 |

Earn Points to redeem/buy products within the Platform

| 5      |                                                                                                        |     |            |
|--------|--------------------------------------------------------------------------------------------------------|-----|------------|
|        | Savings from Retail Price when you buy                                                                 |     | 15%        |
|        | Profit when you sell to others at Retail Price                                                         |     | 15%        |
|        | SS introduces 10 or more people into the Platform<br>And the collective sales reach at least RM2500.00 |     |            |
|        | Retail Profit (Inventive from the Platform)                                                            | 15% | RM375.00   |
|        | Get Cash Voucher to redeem products within the Platform                                                |     | RM100.00   |
|        | Total Monthly Earnings                                                                                 |     | RM475.00   |
| γ<br>γ | Total Yearly Earnings                                                                                  |     | RM5,700.00 |