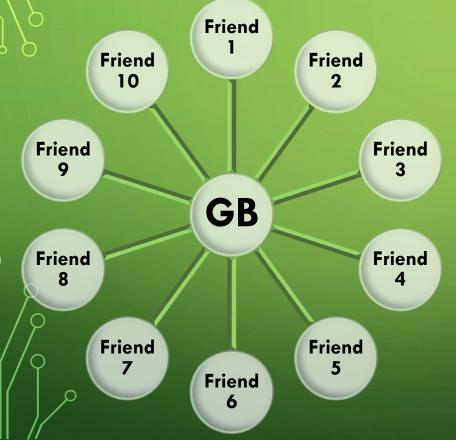

### **EARN POINTS**

| SS introduces Friends or Acquaintances, at least                      | 10<br>people  |
|-----------------------------------------------------------------------|---------------|
| SS can upgrade to SU when collectively their purchases or sales reach | RM<br>2500.00 |