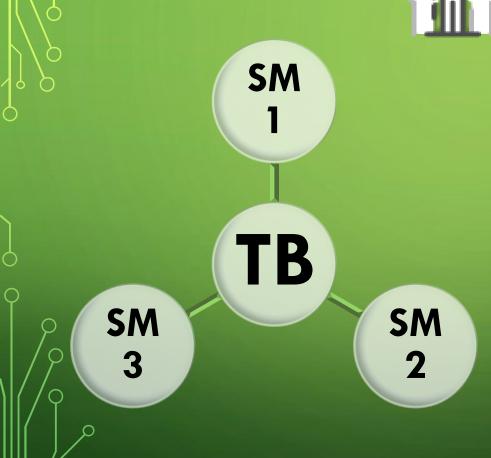

### TRAILBLAZER (TB)

## **BUILD INCOME GENERATING ASSET**

TB trains and coaches at least 3 SM

There is no upper limit to the number of SM that a TB can empower and build. And the returns to the TB are corresponding to the number of SM that he/she assists to build their respective business successfully

|   | Savings from Retail Price when you buy                                                                   |                | 15%         |
|---|----------------------------------------------------------------------------------------------------------|----------------|-------------|
|   | Profit when you sell to others at Retail Price                                                           |                | 15%         |
|   | TB trains the 3+ SM to run the business successf<br>Whereby the collective sales of the 3+ SM can<br>THE |                |             |
| D | Total Monthly Earnings (from 3 SM)                                                                       | RM2,000.00 * 3 | RM6.000.00  |
| 9 | Total Yearly Earnings                                                                                    |                | RM72,000.00 |
|   | P                                                                                                        |                |             |